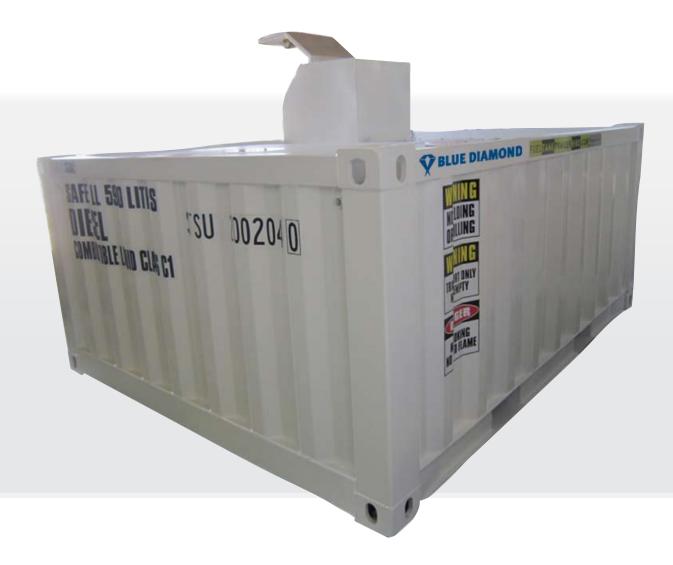

## CUBE TANK 6500L SELF BUNDED BAFFLED SAFE FILL LEVEL 5950L

## **Key Features**

- Containerised self bunded tank, fully baffled. designed and approved for site storage and transport of diesel, petrol, lubricants and waste oil
- Mild steel internal tank and wetted parts heavy duty mild steel external tank
- Pumps / connections / hoses / meters / filters housed in bund, which can be locked even when in use!
- Stackable 3-high empty / 2-high when full
- UN approved for transport of dangerous goods and / or static storage / AS1940 / AS1692 approved as self bunded tank for static storage
- Bunded tank capacity 110% of internal tank volume
- Easily removable carbon steel inner tank for maintenance and cleaning
- Suitable for petrol, diesel, lubricants and waste oil
- Fork lift pockets

## CUBE TANK 6500L DETAILS & SPECIFICATIONS

Usage: site static storage, delivery, storage, transport & decanting

| Size       | Safe Fill | Length | Width  | Height | Empty Weight | Full Weight |
|------------|-----------|--------|--------|--------|--------------|-------------|
| CUBE 450   | 420L      | 1300mm | 1000mm | 750mm  | 380kg        | 763kg       |
| CUBE 950   | 860L      | 1670mm | 1050mm | 1235mm | 680kg        | 1488kg      |
| CUBE 2000  | 1800L     | 2550mm | 1130mm | 1235mm | 980kg        | 2680kg      |
| CUBE 3000  | 2700L     | 2550mm | 1650mm | 1235mm | 1150kg       | 3700kg      |
| CUBE 4500  | 4100L     | 3000mm | 2000mm | 1235mm | 1650kg       | 5175kg      |
| CUBE 6300  | 5950L     | 3560mm | 2166mm | 1235mm | 2150kg       | 7205kg      |
| CUBE 6500  | 5950L     | 3000mm | 2400mm | 1300mm | 2500kg       | 7920kg      |
| CUBE 10000 | 9000L     | 5750mm | 2108mm | 1210mm | 3500kg       | 11500kg     |
| CUBE 13000 | 12000L    | 6000mm | 2400mm | 1300mm | 4500kg       | 15400kg     |