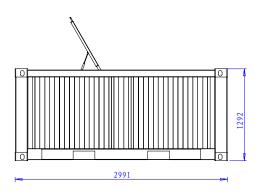

## CUBE TANK 6500L DETAILS & SPECIFICATIONS

Usage: site static storage, delivery, storage, transport & decanting

| Size       | Safe Fill | Length | Width  | Height | Empty Weight | Full Weight |
|------------|-----------|--------|--------|--------|--------------|-------------|
| CUBE 450   | 420L      | 1300mm | 1000mm | 750mm  | 380kg        | 763kg       |
| CUBE 950   | 860L      | 1670mm | 1050mm | 1235mm | 680kg        | 1488kg      |
| CUBE 2000  | 1800L     | 2550mm | 1130mm | 1235mm | 980kg        | 2680kg      |
| CUBE 3000  | 2700L     | 2550mm | 1650mm | 1235mm | 1150kg       | 3700kg      |
| CUBE 4500  | 4100L     | 3000mm | 2000mm | 1235mm | 1650kg       | 5175kg      |
| CUBE 6300  | 5950L     | 3560mm | 2166mm | 1235mm | 2150kg       | 7205kg      |
| CUBE 6500  | 5950L     | 3000mm | 2400mm | 1300mm | 2500kg       | 7920kg      |
| CUBE 10000 | 9000L     | 5750mm | 2108mm | 1210mm | 3500kg       | 11500kg     |
| CUBE 13000 | 12000L    | 6000mm | 2400mm | 1300mm | 4500kg       | 15400kg     |