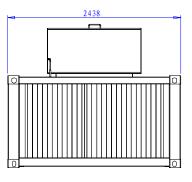

## CUBE TANK 6500L DETAILS & SPECIFICATIONS

Usage: site static storage, delivery, storage, transport & decanting

| Size       | Safe Fill | Length | Width  | Height | Empty Weight | Full Weight |
|------------|-----------|--------|--------|--------|--------------|-------------|
| CUBE 450   | 420L      | 1300mm | 1000mm | 750mm  | 380kg        | 763kg       |
| CUBE 950   | 860L      | 1670mm | 1050mm | 1235mm | 680kg        | 1488kg      |
| CUBE 2000  | 1800L     | 2550mm | 1130mm | 1235mm | 980kg        | 2680kg      |
| CUBE 3000  | 2700L     | 2550mm | 1650mm | 1235mm | 1150kg       | 3700kg      |
| CUBE 4500  | 4100L     | 3000mm | 2000mm | 1235mm | 1650kg       | 5175kg      |
| CUBE 6300  | 5950L     | 3560mm | 2166mm | 1235mm | 2150kg       | 7205kg      |
| CUBE 6500  | 5950L     | 3000mm | 2400mm | 1300mm | 2500kg       | 7920kg      |
| CUBE 10000 | 9000L     | 5750mm | 2108mm | 1210mm | 3500kg       | 11500kg     |
| CUBE 13000 | 12000L    | 6000mm | 2400mm | 1300mm | 4500kg       | 15400kg     |